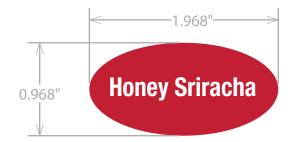

-b

| SPECIALTY PRINTING<br>CONVERTING BETTER IDEAS<br>4 Thompson Rd. • East Windsor, CT 06088 • M: 860.623.8870 • F: 860.623.8861 | - THIS PROOF MAY NOT DISPLAY OR PRODUCE ACCURATE COLOR MATCH -<br>Please review the design, copy and ink breakdown carefully. If any corrections are required, please make them on this sheet. Orders<br>will not proceed without written approval. Your signature gives us permission to proceed with this design, tooling, and order. | Wind 3          |
|------------------------------------------------------------------------------------------------------------------------------|-----------------------------------------------------------------------------------------------------------------------------------------------------------------------------------------------------------------------------------------------------------------------------------------------------------------------------------------|-----------------|
| Customer:  Food Lion  Date:  01/31/18    Job ID:  FL1033  Rev:                                                               | Front:                                                                                                                                                                                                                                                                                                                                  | Homey Stiftacha |
| Label Size:  1.968  W x  .968  H  CR:    Approval:                                                                           |                                                                                                                                                                                                                                                                                                                                         |                 |