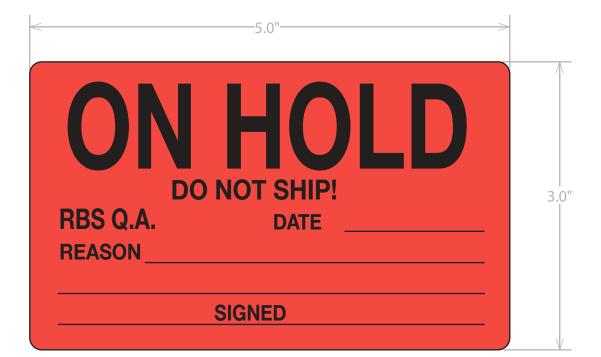

|                                                    |                |          | - THIS PROOF MAY NOT DISPLAY OR PRODUCE ACCURATE COLOR N<br>Please review the design, copy and ink breakdown carefully. If any corrections are required, please make them on this s<br>will not proceed without written approval. Your signature gives us permission to proceed with this design, tooling, and | sheet. Orders |
|----------------------------------------------------|----------------|----------|----------------------------------------------------------------------------------------------------------------------------------------------------------------------------------------------------------------------------------------------------------------------------------------------------------------|---------------|
| Customer: Food Lion<br>Job ID: FL1050              | Rev:           | 03/01/19 | Front: BLACK Warm Red                                                                                                                                                                                                                                                                                          |               |
| Label Size: <b>5.0</b> W x <b>3.0</b><br>Approval: | H CR:<br>Date: | .125     | Back:                                                                                                                                                                                                                                                                                                          |               |