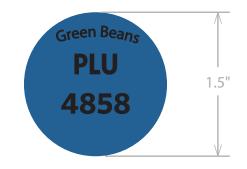

PLU 4858 Labels per roll: 500 Rolls per case: 20

WIND DIRECTION

| SPECIALTY PRINTING<br>CONVERTING BETTER IDEAS<br>4 Thompson Rd. • East Windsor, CT 06088 • M: 860.623.8870 • F: 860.623.8861 | - THIS PROOF MAY NOT DISPLAY OR PRODUCE ACCURATE COLOR MATCH -<br>Please review the design, copy and ink breakdown carefully. If any corrections are required, please make them on this sheet. Orders<br>will not proceed without written approval. Your signature gives us permission to proceed with this design, tooling, and order. | Wind 3      |
|------------------------------------------------------------------------------------------------------------------------------|-----------------------------------------------------------------------------------------------------------------------------------------------------------------------------------------------------------------------------------------------------------------------------------------------------------------------------------------|-------------|
| Customer:  Food Lion  Date:  10/11/19    Job ID:  FL1059  Rev:                                                               | Front: Black Blue                                                                                                                                                                                                                                                                                                                       | PLU<br>4858 |
| Label Size:  1.5  W x  1.5  H  CR:    Approval:                                                                              |                                                                                                                                                                                                                                                                                                                                         |             |