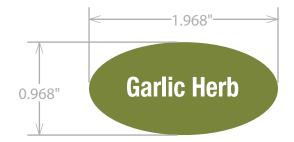

Garlic Herb Labels per roll: 500 Rolls per case: 24

| SPECIALTY PRINTING                                                          | -THIS PROOF MAY NOT DISPLAY OR PRODUCE ACCURATE COLOR MATCH-                                                                        | Wind 3 |
|-----------------------------------------------------------------------------|-------------------------------------------------------------------------------------------------------------------------------------|--------|
| CONVERTING BETTER IDEAS                                                     | Please review the design, copy and ink breakdown carefully. If any corrections are required, please make them on this sheet. Orders |        |
| 4 Thompson Rd. • East Windsor, CT 06088 • M: 860.623.8870 • F: 860.623.8861 | will not proceed without written approval. Your signature gives us permission to proceed with this design, tooling, and order.      |        |
| Customer: Food Lion Date: 10/31/19                                          | Front:                                                                                                                              | l Here |
| Job ID: <b>FL1060</b> Rev:                                                  | 7491<br>Green                                                                                                                       |        |
| Label Size: <b>.968</b> W x <b>1.968</b> H CR:                              |                                                                                                                                     | j ä    |
|                                                                             |                                                                                                                                     |        |
| Approval: Date:                                                             |                                                                                                                                     | $\Box$ |