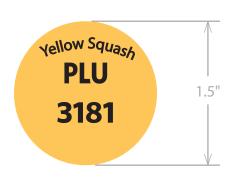

WIND DIRECTION —

Labels per roll: 500 Rolls per case: 20

| SPECIALTY PRINTING CONVERTING BETTER IDEAS                                                                                    |       |   |  |  |  |  |  |  |  |  |
|-------------------------------------------------------------------------------------------------------------------------------|-------|---|--|--|--|--|--|--|--|--|
| 4 Thompson Rd. • East Windsor, CT 06088 • M: 860.623.8870 • F: 860.623.8861  Customer: <b>Food Lion</b> Date: <b>05/19/20</b> |       |   |  |  |  |  |  |  |  |  |
| Job ID: <b>FL1066</b>                                                                                                         | Rev:  | _ |  |  |  |  |  |  |  |  |
| Label Size: <b>1.5</b> W x <b>1.5</b>                                                                                         | H CR: | _ |  |  |  |  |  |  |  |  |
| Approval:                                                                                                                     | Date: | _ |  |  |  |  |  |  |  |  |

| Front: 135<br>Yellow | Black |  |  |  |  |  |
|----------------------|-------|--|--|--|--|--|
| Back:                |       |  |  |  |  |  |