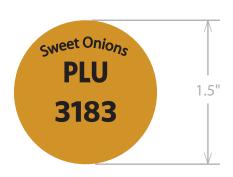

WIND DIRECTION —

Labels per roll: 500 Rolls per case: 20

| SPECIALTY PRINTING CONVERTING BETTER IDEAS                                                                                    |       |  |  |  |  |  |  |  |  |
|-------------------------------------------------------------------------------------------------------------------------------|-------|--|--|--|--|--|--|--|--|
| 4 Thompson Rd. • East Windsor, CT 06088 • M: 860.623.8870 • F: 860.623.8861  Customer: <b>Food Lion</b> Date: <b>05/19/20</b> |       |  |  |  |  |  |  |  |  |
| Job ID: <b>FL1068</b>                                                                                                         | Rev:  |  |  |  |  |  |  |  |  |
| Label Size: 1.5 W x 1.5                                                                                                       | H CR: |  |  |  |  |  |  |  |  |
| Approval:                                                                                                                     | Date: |  |  |  |  |  |  |  |  |

| Front: 7 | 550<br>Tan | Black |  |  |  |  |  |
|----------|------------|-------|--|--|--|--|--|
| Back:    |            |       |  |  |  |  |  |