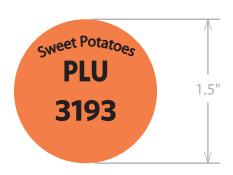

WIND DIRECTION —

Labels per roll: 500 Rolls per case: 20

| SPECIALTY PRINTING CONVERTING BETTER IDEAS                                  |         |      |                       |  |  |  |  |  |  |
|-----------------------------------------------------------------------------|---------|------|-----------------------|--|--|--|--|--|--|
| 4 Thompson Rd. • East Windsor, CT 06088 • M: 860.623.8870 • F: 860.623.8861 |         |      |                       |  |  |  |  |  |  |
| Customer: Food L                                                            | .ion    |      | Date: <b>09/11/20</b> |  |  |  |  |  |  |
| Job ID: <b>FL1071</b>                                                       |         | Rev: |                       |  |  |  |  |  |  |
| Label Size: 1.5                                                             | W x 1.5 | Н    | CR:                   |  |  |  |  |  |  |
| Approval:                                                                   |         |      | Date:                 |  |  |  |  |  |  |

| Front:  | 164<br>Orange | Black |  |  |  |  |  |
|---------|---------------|-------|--|--|--|--|--|
| Back: [ |               |       |  |  |  |  |  |