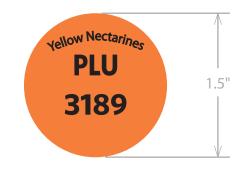

-

| SPECIALTY PRINTING                                                          | -THIS PROOF MAY NOT DISPLAY OR PRODUCE ACCURATE COLOR MATCH-                                                                                                                                                                                                          | Wind 3     |
|-----------------------------------------------------------------------------|-----------------------------------------------------------------------------------------------------------------------------------------------------------------------------------------------------------------------------------------------------------------------|------------|
| CONVERTING BETTER IDEAS                                                     | Please review the design, copy and ink breakdown carefully. If any corrections are required, please make them on this sheet. Orders<br>will not proceed without written approval. Your signature gives us permission to proceed with this design, tooling, and order. |            |
| 4 Thompson Rd. • East Windsor, CT 06088 • M: 860.623.8870 • F: 860.623.8861 |                                                                                                                                                                                                                                                                       |            |
| Customer: Food Lion Date: 03/17/21                                          | Front: E Black                                                                                                                                                                                                                                                        | 187<br>187 |
| Job ID: FL1090 Rev:                                                         | Orange                                                                                                                                                                                                                                                                | g – m      |
| Label Size: <b>1.5</b> W x <b>1.5</b> H CR:                                 |                                                                                                                                                                                                                                                                       |            |
|                                                                             |                                                                                                                                                                                                                                                                       |            |
| Approval: Date:                                                             |                                                                                                                                                                                                                                                                       | $\frown$   |