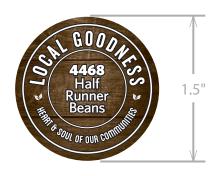

Half Runner Beans PLU 4468 Labels per roll: 500

Rolls per case: 20

WIND DIRECTION —

| SPECIALTY PRINTING CONVERTING BETTER IDEAS                                                                   |                |   |       |  |  |  |  |
|--------------------------------------------------------------------------------------------------------------|----------------|---|-------|--|--|--|--|
| 4 Thompson Rd. • East Windsor, CT 06088 • M: 860.623.8870 • F: 860.623.8  Customer: Food Lion Date: 06/16/21 |                |   |       |  |  |  |  |
| Job ID: <b>FL1092</b>                                                                                        |                |   | Rev:  |  |  |  |  |
| Label Size: 1.5                                                                                              | W x <b>1.5</b> | Н | CR:   |  |  |  |  |
| Approval:                                                                                                    |                |   | Date: |  |  |  |  |