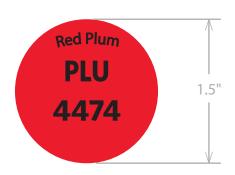

WIND DIRECTION —

Labels per roll: 500 Rolls per case: 20

| SPECIALTY PRINTING CONVERTING BETTER IDEAS 4 Thompson Rd. • East Windsor, CT 06088 • M: 860.623.8870 • F: 860.623.8861 |         |   |       |  |  |  |  |  |  |  |
|------------------------------------------------------------------------------------------------------------------------|---------|---|-------|--|--|--|--|--|--|--|
| Customer: <b>Food Lion</b> Date: <b>02/21/22</b>                                                                       |         |   |       |  |  |  |  |  |  |  |
| Job ID: FL1106                                                                                                         |         |   | Rev:  |  |  |  |  |  |  |  |
| Label Size: 1.5                                                                                                        | W x 1.5 | Н | CR:   |  |  |  |  |  |  |  |
| Approval:                                                                                                              |         |   | Date: |  |  |  |  |  |  |  |

| Front:  | 185<br>Red | Black |  |  |  |  |  |
|---------|------------|-------|--|--|--|--|--|
| Back: [ |            |       |  |  |  |  |  |