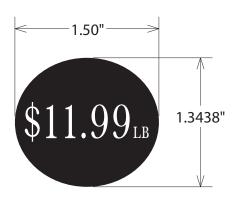

WIND DIRECTION —

Labels per roll: 500 Rolls per case: 20

| SPECIALTY PRINT CONVERTING BETTE                |                              |
|-------------------------------------------------|------------------------------|
| 4 Thompson Rd. • East Windsor, CT 06088 • M: 86 | 0.623.8870 • F: 860.623.8861 |
| Customer: Food Lion                             | Date: 10/26/22               |
| Job ID: FL1115                                  | Rev:                         |
| Label Size: <b>1.3438</b> W x <b>1.50</b> H     | CR:                          |
| Approval:                                       | Date:                        |