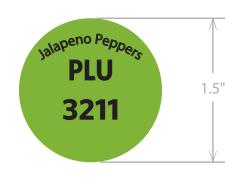

Jalapeno Peppers PLU 3211

Labels per roll: 500 Rolls per case: 20 WIND DIRECTION —

| SPECIALTY PRINTING CONVERTING BETTER IDEAS                                  |   |                |  |  |  |  |  |  |  |
|-----------------------------------------------------------------------------|---|----------------|--|--|--|--|--|--|--|
| 4 Thompson Rd. • East Windsor, CT 06088 • M: 860.623.8870 • F: 860.623.8861 |   |                |  |  |  |  |  |  |  |
| Customer: Food Lion                                                         |   | Date: 02/14/23 |  |  |  |  |  |  |  |
| Job ID: FL1118                                                              |   | Rev:           |  |  |  |  |  |  |  |
| Label Size: <b>1.5</b> W x <b>1.5</b>                                       | Н | CR:            |  |  |  |  |  |  |  |
| Approval:                                                                   |   | Date:          |  |  |  |  |  |  |  |

| Front:      |            |  |  |  |  |
|-------------|------------|--|--|--|--|
| 368<br>Gree | Black<br>n |  |  |  |  |
| Back:       |            |  |  |  |  |
|             |            |  |  |  |  |