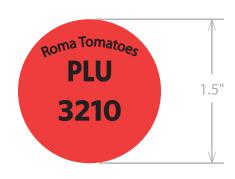

Roma Tomatoes PLU 3210

Labels per roll: 500 Rolls per case: 20

| SPECIALTY PRINTING CONVERTING BETTER IDEAS |                                      |  |  |  |  |  |  |  |  |
|--------------------------------------------|--------------------------------------|--|--|--|--|--|--|--|--|
| 4 Thompson Rd. • East Windsor, CT 06088    | 3 • M: 860.623.8870 • F: 860.623.886 |  |  |  |  |  |  |  |  |
| Customer: Food Lion                        | Date: 02/14/23                       |  |  |  |  |  |  |  |  |
| Job ID: <b>FL1119</b>                      | Rev:                                 |  |  |  |  |  |  |  |  |
| Label Size: <b>1.5</b> W x <b>1.5</b>      | H CR:                                |  |  |  |  |  |  |  |  |
| Approval:                                  | Date:                                |  |  |  |  |  |  |  |  |