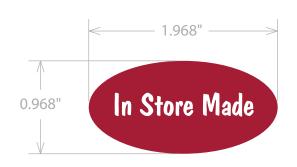

| SPECIALTY PRINT CONVERTING BETTE 4 Thompson Rd. • East Windsor, CT 06088 • M: 86 | - THIS PROOF Please review the design, copy a without written approval. Your sig |                |  |  |
|----------------------------------------------------------------------------------|----------------------------------------------------------------------------------|----------------|--|--|
| Customer: Food Lion Job ID: FL694                                                | Date: <b>09/30/15</b> Rev:                                                       | Front: 201 Red |  |  |
| Label Size: 1.968 W x .968 H Approval:                                           | CR:<br>Date:                                                                     | Back:          |  |  |