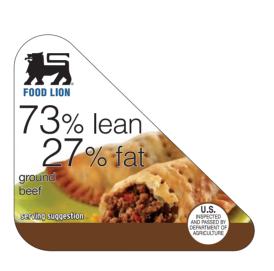

Labels per roll: 500 Rolls per case: 24

4 Thompson Rd. • East Windsor, CT 06088 • M: 860.623.8870 • F: 860.623.8861

| Customer: Food       | Date: 06/16/14  |   |      |
|----------------------|-----------------|---|------|
| Job ID: <b>FL757</b> |                 |   | Rev: |
| Label Size: 2.5      | W x <b>2.25</b> | Н | CR:  |
|                      |                 |   |      |

| Front: | СМҮК | Black | 647<br>Blue | 469<br>Brown | UV |  |  |  | 1 |
|--------|------|-------|-------------|--------------|----|--|--|--|---|
| Back:  |      |       |             |              |    |  |  |  | 1 |