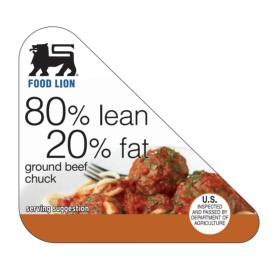

| ront: | СМҮК | Black | 647<br>Blue | 471<br>Tan | UV |  |  |  | , |
|-------|------|-------|-------------|------------|----|--|--|--|---|
| Back: |      |       |             |            |    |  |  |  | 4 |