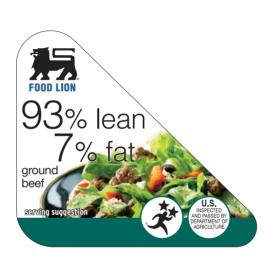

Labels per roll: 500 Rolls per case: 24

Date: 06/16/14 Customer: Food Lion Job ID: FL760 Rev: Label Size: 2.5 W x 2.25 CR:

Date: