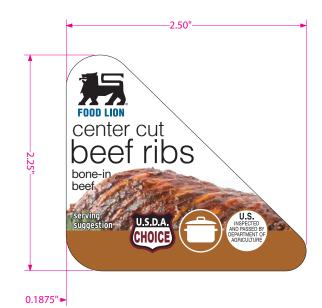

FL # 905770 Labels per roll: 500 Rolls per case: 24

| SPECIALTY PRINTING                                                          |                | - THIS PROOF MAY NOT DISPLAY OR PRODUCE ACCURATE COLOR MATCH -                                                                                                                                                                                                     |
|-----------------------------------------------------------------------------|----------------|--------------------------------------------------------------------------------------------------------------------------------------------------------------------------------------------------------------------------------------------------------------------|
| CONVERTING BETTER IDEAS                                                     |                | Please review the design, copy and ink breakdown carefully. If any corrections are required, please make them on this sheet. Orders will not proceed without written approval. Your signature gives us permission to proceed with this design, tooling, and order. |
| 4 Thompson Rd. • East Windsor, CT 06088 • M: 860.623.8870 • F: 860.623.8861 |                |                                                                                                                                                                                                                                                                    |
| Customer: Food Lion                                                         | Date: 04/06/15 | Front:                                                                                                                                                                                                                                                             |
| Job ID: <b>FL844</b>                                                        | Rev:           | CMYK Black 647 730 UV<br>Blue Brown                                                                                                                                                                                                                                |
| Label Size: 2.5 W x 2.25                                                    | H CR:          |                                                                                                                                                                                                                                                                    |
| Approval:                                                                   | Date:          |                                                                                                                                                                                                                                                                    |