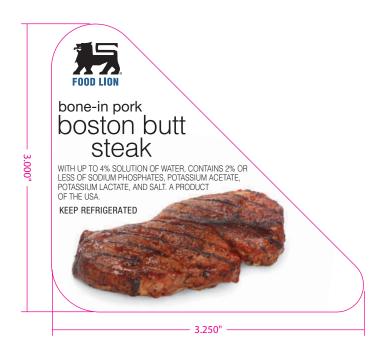

Labels per roll: 500 Rolls per case: 24

| SPECIALTY PRINTING CONVERTING BETTER IDEAS 4 Thompson Rd. • East Windsor, CT 06088 • M: 860.623.8870 • F: 860.623.8861 |                            |        | - THIS PROOF MAY NOT DISPLAY OR PRODUCE ACCURATE COLOR MATCH - Please review the design, copy and ink breakdown carefully. If any corrections are required, please make them on this sheet. Orders will not proceed without written approval. Your signature gives us permission to proceed with this design, tooling, and order. |             |             |    |  |  |  |  |  |  |  |        |
|------------------------------------------------------------------------------------------------------------------------|----------------------------|--------|-----------------------------------------------------------------------------------------------------------------------------------------------------------------------------------------------------------------------------------------------------------------------------------------------------------------------------------|-------------|-------------|----|--|--|--|--|--|--|--|--------|
| Customer: Food Lion Job ID: FL943                                                                                      | Date: <b>02/22/16</b> Rev: | Front: | СМҮК                                                                                                                                                                                                                                                                                                                              | Black<br>S1 | 647<br>Blue | UV |  |  |  |  |  |  |  | Wind 3 |
| Label Size: 3.25 W x 3.0 H  Approval:                                                                                  | CR:<br>Date:               | Back:  |                                                                                                                                                                                                                                                                                                                                   |             |             |    |  |  |  |  |  |  |  | PRIII  |