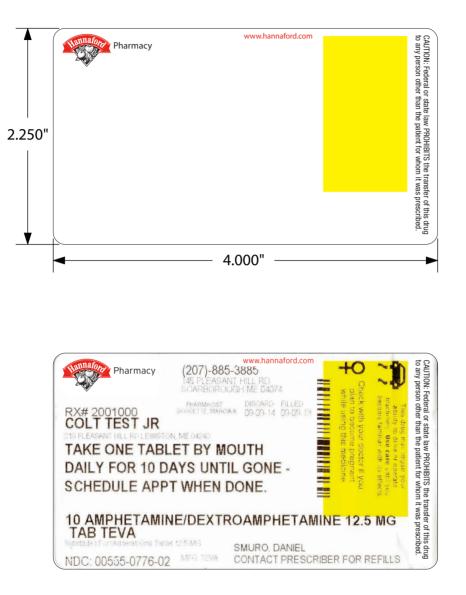

| Customer: Hannaford |          |   | Date: 09/12/13 |      | Fro |
|---------------------|----------|---|----------------|------|-----|
| Job ID: HAN435      |          |   | Rev:           |      |     |
| Label Size: 4.0     | W × 2.25 | Н | CR:            | .125 | Bac |
| Approval:           |          |   | Date:          |      | But |

| 09/12/13 | Front: Black 485 Pantone<br>Red Yellow | Wind 2 |
|----------|----------------------------------------|--------|
| .125     | Back:                                  |        |
|          |                                        |        |