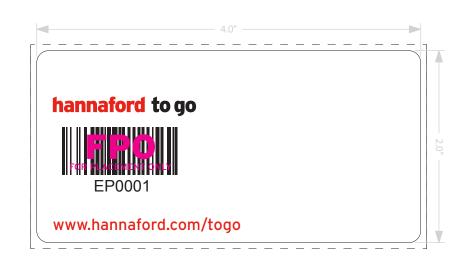

Hannaford To Go Labels per roll: 1000 Rolls per case: 5

| SPECIALTY PRINTING<br>CONVERTING BETTER IDEAS<br>4 Thompson Rd. • East Windsor, CT 06088 • M: 860.623.8870 • F: 860.623.8861 |      |         |   |          |                   | - THIS PROOF MAY NOT DISPLAY OR PRODUCE ACCURATE COLOR MATCH –<br>Please review the design, copy and ink breakdown carefully. If any corrections are required, please make them on this sheet. Orders will not proceed without written approval. Your signature gives us permission to proceed with this design, tooling, and order. |                 |  |  |
|------------------------------------------------------------------------------------------------------------------------------|------|---------|---|----------|-------------------|--------------------------------------------------------------------------------------------------------------------------------------------------------------------------------------------------------------------------------------------------------------------------------------------------------------------------------------|-----------------|--|--|
| Customer:                                                                                                                    | ford |         |   | 02/24/14 |                   | Vind 6                                                                                                                                                                                                                                                                                                                               |                 |  |  |
| Job ID: <b>HA</b>                                                                                                            |      | Rev:    |   |          | Black 485 Varnish |                                                                                                                                                                                                                                                                                                                                      |                 |  |  |
| Label Size:                                                                                                                  | 4.0  | W × 2.0 | Н | CR:      | .125              | Red                                                                                                                                                                                                                                                                                                                                  | SINIYA<br>TYBET |  |  |
| Approval:                                                                                                                    |      |         |   | Date:    |                   |                                                                                                                                                                                                                                                                                                                                      |                 |  |  |
| Approval:                                                                                                                    |      |         |   | Date:    |                   |                                                                                                                                                                                                                                                                                                                                      |                 |  |  |