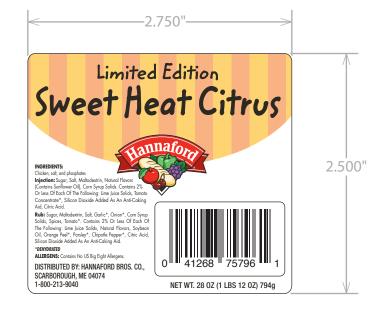

| SPECIALTY PRINTING<br>CONVERTING BETTER IDEAS<br>4 Thompson Rd. • East Windsor, CT 06088 • M: 860.623.8870 • F: 860.623.8861 |       |          | - THIS PROOF MAY NOT DISPLAY OR PRODUCE ACCURATE COLOR MATCH -<br>Please review the design, copy and ink breakdown carefully. If any corrections are required, please make them on this sheet. Orders will not proceed<br>without written approval. Your signature gives us permission to proceed with this design, tooling, and order. |
|------------------------------------------------------------------------------------------------------------------------------|-------|----------|-----------------------------------------------------------------------------------------------------------------------------------------------------------------------------------------------------------------------------------------------------------------------------------------------------------------------------------------|
| Customer: HANAFORD                                                                                                           |       | 11/01/16 | Front:                                                                                                                                                                                                                                                                                                                                  |
| Job ID: HAN616                                                                                                               | Rev:  |          | CMYK Black UV                                                                                                                                                                                                                                                                                                                           |
| Label Size: 2.5 W x 2.75                                                                                                     | H CR: | .125     |                                                                                                                                                                                                                                                                                                                                         |
| Approval:                                                                                                                    | Date: |          |                                                                                                                                                                                                                                                                                                                                         |
| Approval:                                                                                                                    | Date: |          |                                                                                                                                                                                                                                                                                                                                         |
| FORM# QC007 ISSUE A7                                                                                                         |       |          |                                                                                                                                                                                                                                                                                                                                         |