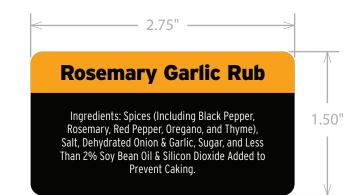

Rosemary Garlic Rub Labels per roll: 500 Rolls per case: 20

| SPECIALTY PRINTING<br>CONVERTING BETTER IDEAS<br>4 Thompson Rd. • East Windsor, CT 06088 • M: 860.623.8870 • F: 860.623.8861 |       |            | - THIS PROOF MAY NOT DISPLAY OR PRODUCE ACCURATE COLOR MATCH -<br>Please review the design, copy and ink breakdown carefully. If any corrections are required, please make them on this sheet. Orders will not proceed without written approval. Your signature gives us permission to proceed with this design, tooling, and order. |
|------------------------------------------------------------------------------------------------------------------------------|-------|------------|--------------------------------------------------------------------------------------------------------------------------------------------------------------------------------------------------------------------------------------------------------------------------------------------------------------------------------------|
| Customer: Hannaford                                                                                                          |       | : 05/11/17 | Front:                                                                                                                                                                                                                                                                                                                               |
| Job ID: <b>HAN652</b>                                                                                                        | Rev:  |            | 137 Black                                                                                                                                                                                                                                                                                                                            |
| Label Size: 2.75 W x 1.5                                                                                                     | H CR: | .125       | Orange LABEL                                                                                                                                                                                                                                                                                                                         |
| Approval:                                                                                                                    | Date  | :          |                                                                                                                                                                                                                                                                                                                                      |
| Approval:                                                                                                                    | Date  | :          |                                                                                                                                                                                                                                                                                                                                      |