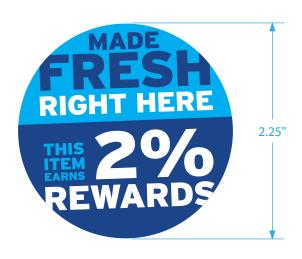

Labels per roll: 500 Rolls per case: 20

| SPECIALTY PRINTING CONVERTING BETTER IDEAS 4 Thompson Rd. • East Windsor, CT 06088 • M: 860.623.8870 • F: 860.623.8861 |      |       |  |  |  |  |  |  |  |
|------------------------------------------------------------------------------------------------------------------------|------|-------|--|--|--|--|--|--|--|
| Customer: Hannaford Date: 12/15/17                                                                                     |      |       |  |  |  |  |  |  |  |
| Job ID: <b>HAN672</b>                                                                                                  | Rev: |       |  |  |  |  |  |  |  |
| Label Size: 2.25 W x 2.25                                                                                              | Н    | CR:   |  |  |  |  |  |  |  |
| Approval:                                                                                                              |      | Date: |  |  |  |  |  |  |  |