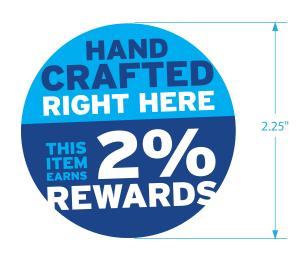

Labels per roll: 500 Rolls per case: 20

| SPECIALTY PRINTING CONVERTING BETTER IDEAS 4 Thompson Rd. • East Windsor, CT 06088 • M: 860.623.8870 • F: 860.623.8861 |   |                |  |  |  |  |  |  |  |
|------------------------------------------------------------------------------------------------------------------------|---|----------------|--|--|--|--|--|--|--|
| Customer: Hannaford                                                                                                    |   | Date: 12/15/17 |  |  |  |  |  |  |  |
| Job ID: <u>HAN673</u> Label Size: <u>2.25</u> W x 2.25                                                                 | Н | Rev:<br>CR:    |  |  |  |  |  |  |  |
| Approval:                                                                                                              |   | Date:          |  |  |  |  |  |  |  |

| •                      |              | <br> |  | - |  |  |
|------------------------|--------------|------|--|---|--|--|
| Front: Process<br>Cyan | 7687<br>Blue |      |  |   |  |  |
| Back:                  |              |      |  |   |  |  |