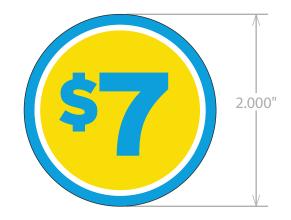

2" Circle \$7 Labels per roll: 500 Rolls per case: 20

| SPECIALTY PRINTING<br>CONVERTING BETTER IDEAS<br>4 Thompson Rd. • East Windsor, CT 06088 • M: 860.623.8870 • F: 860.623.8861 | - THIS PROOF MAY NOT DISPLAY OR PRODUCE ACCURATE COLOR MATCH -<br>Please review the design, copy and ink breakdown carefully. If any corrections are required, please make them on this sheet. Orders<br>will not proceed without written approval. Your signature gives us permission to proceed with this design, tooling, and order. | Wind 2 |
|------------------------------------------------------------------------------------------------------------------------------|-----------------------------------------------------------------------------------------------------------------------------------------------------------------------------------------------------------------------------------------------------------------------------------------------------------------------------------------|--------|
| Customer:HannafordDate:01/31/18Job ID:HAN678Rev:                                                                             | Front: 299 Pantone UV<br>Blue Yellow                                                                                                                                                                                                                                                                                                    |        |
| Label Size:  2.0  W x  2.0  H  CR:    Approval:                                                                              |                                                                                                                                                                                                                                                                                                                                         |        |