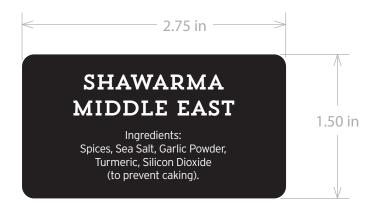

| ront: Black |  |  |  |  |  |
|-------------|--|--|--|--|--|
| lack.       |  |  |  |  |  |

REV. DATE: 10/17/17