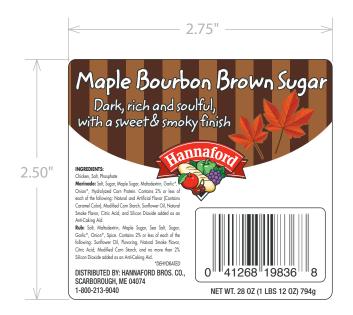

| SPECIALTY PRINTING                                                                                    | - THIS PROOF MAY NOT DISPLAY OR PRODUCE ACCURATE COLOR MATCH -                                                                                                                                                                                                        | Wind 3 |
|-------------------------------------------------------------------------------------------------------|-----------------------------------------------------------------------------------------------------------------------------------------------------------------------------------------------------------------------------------------------------------------------|--------|
| CONVERTING BETTER IDEAS   4 Thompson Rd. • East Windsor, CT 06088 • M: 860.623.8870 • F: 860.623.8861 | Please review the design, copy and ink breakdown carefully. If any corrections are required, please make them on this sheet. Orders<br>will not proceed without written approval. Your signature gives us permission to proceed with this design, tooling, and order. |        |
| Customer: Hannaford Date: 12/27/18<br>Job ID: HAN710 Rev:                                             | Front:                                                                                                                                                                                                                                                                |        |
| Label Size: 2.75 W x 2.5 H CR: .125                                                                   |                                                                                                                                                                                                                                                                       |        |
| Approval: Date:                                                                                       |                                                                                                                                                                                                                                                                       |        |