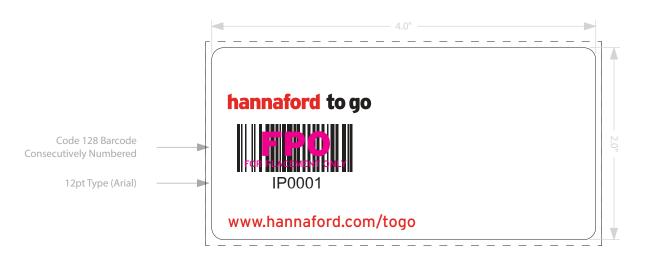

| SPECIALTY PRINTI<br>CONVERTING BETTER<br>4 Thompson Rd. • East Windsor, CT 06088 • I | - THIS PROOF MAY NOT DISPLAY OR PRODUCE ACCURATE COLOR MATCH -<br>Please review the design, copy and ink breakdown carefully. If any corrections are required, please make them on this sheet. Orders will not proceed<br>without written approval. Your signature gives us permission to proceed with this design, tooling, and order. |        |        |            |         |  |  |  |  |  |  |  |  |        |
|--------------------------------------------------------------------------------------|-----------------------------------------------------------------------------------------------------------------------------------------------------------------------------------------------------------------------------------------------------------------------------------------------------------------------------------------|--------|--------|------------|---------|--|--|--|--|--|--|--|--|--------|
| Customer: Hannaford                                                                  | Date: 03/                                                                                                                                                                                                                                                                                                                               | /12/19 | Front: |            |         |  |  |  |  |  |  |  |  | Wind 6 |
| Job ID: <u>HAN719</u><br>Label Size: <b>4.0</b> W x <b>2.0</b>                       | Rev:<br>H CR:                                                                                                                                                                                                                                                                                                                           | .125   | Black  | 485<br>Red | Varnish |  |  |  |  |  |  |  |  | SINIYA |
| Approval:                                                                            | Date:                                                                                                                                                                                                                                                                                                                                   |        | Back:  |            |         |  |  |  |  |  |  |  |  |        |
| Approval:                                                                            | Date:                                                                                                                                                                                                                                                                                                                                   |        |        |            |         |  |  |  |  |  |  |  |  |        |