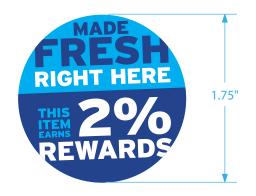

| SPECIALTY PRINTING<br>CONVERTING BETTER IDEAS<br>4 Thompson Rd. • East Windsor, CT 06088 • M: 860.623.8870 • F: 860.623.8861 | - THIS PROOF MAY NOT DISPLAY OR PRODUCE ACCURATE COLOR MATCH -<br>Please review the design, copy and ink breakdown carefully. If any corrections are required, please make them on this sheet. Orders<br>will not proceed without written approval. Your signature gives us permission to proceed with this design, tooling, and order. | Wind 3 |
|------------------------------------------------------------------------------------------------------------------------------|-----------------------------------------------------------------------------------------------------------------------------------------------------------------------------------------------------------------------------------------------------------------------------------------------------------------------------------------|--------|
| Customer:  Hannaford  Date:  05/29/19    Job ID:  HAN730  Rev:  1000000000000000000000000000000000000                        | Front: Process 7687<br>Cyan Blue                                                                                                                                                                                                                                                                                                        |        |
| Label Size:  1.75  W ×  1.75  H  CR:    Approval:                                                                            | Back:                                                                                                                                                                                                                                                                                                                                   |        |