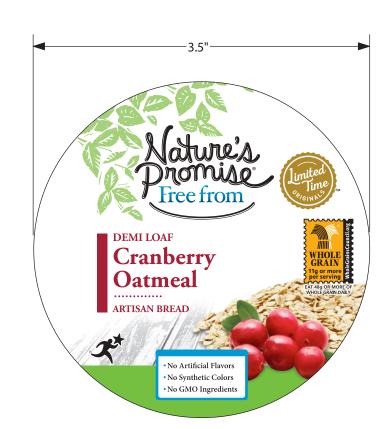

| SPECIALTY PRINTING<br>CONVERTING BETTER IDEAS<br>4 Thompson Rd. • East Windsor, CT 06088 • M: 860.623.8870 • F: 860.623.8861 | - THIS PROOF MAY NOT DISPLAY OR PRODUCE ACCURATE COLOR MATCH -<br>Please review the design, copy and ink breakdown carefully. If any corrections are required, please make them on this sheet. Orders<br>will not proceed without written approval. Your signature gives us permission to proceed with this design, tooling, and order. | Wind 2                                                                                                                                                                                                                                                                                                                                                                                                                                                                                                                                                                                                                                                                                                                                                                                                                                                                                                                                                                                                                                                                                                                                                                                                                                                                                                                                                                                                                                                                              |
|------------------------------------------------------------------------------------------------------------------------------|-----------------------------------------------------------------------------------------------------------------------------------------------------------------------------------------------------------------------------------------------------------------------------------------------------------------------------------------|-------------------------------------------------------------------------------------------------------------------------------------------------------------------------------------------------------------------------------------------------------------------------------------------------------------------------------------------------------------------------------------------------------------------------------------------------------------------------------------------------------------------------------------------------------------------------------------------------------------------------------------------------------------------------------------------------------------------------------------------------------------------------------------------------------------------------------------------------------------------------------------------------------------------------------------------------------------------------------------------------------------------------------------------------------------------------------------------------------------------------------------------------------------------------------------------------------------------------------------------------------------------------------------------------------------------------------------------------------------------------------------------------------------------------------------------------------------------------------------|
| Customer:  Hannaford  Date:  10/15/19    Job ID:  HAN743  Rev:                                                               | Front: CMYK 368 201 130 118 Black UV                                                                                                                                                                                                                                                                                                    | A CONTRACT OF CONTRACT. |
| Label Size:  3.5  W x  3.5  H  CR:    Approval:                                                                              |                                                                                                                                                                                                                                                                                                                                         |                                                                                                                                                                                                                                                                                                                                                                                                                                                                                                                                                                                                                                                                                                                                                                                                                                                                                                                                                                                                                                                                                                                                                                                                                                                                                                                                                                                                                                                                                     |