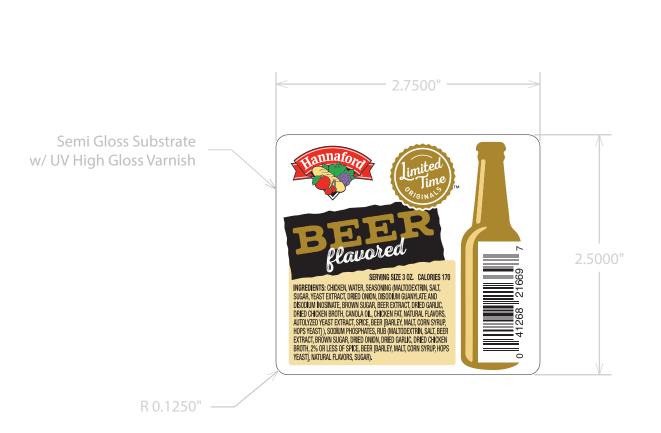

WIND DIRECTION ------

Beer Flavored Labels per roll: 500 Rolls per case: 20 Core ID: 1.5"

| SPECIALTY PRINTING<br>CONVERTING BETTER IDEAS<br>4 Thompson Rd. • East Windsor, CT 06088 • M: 860.623.8870 • F: 860.623.8861 | - THIS PROOF MAY NOT DISPLAY OR PRODUCE ACCURATE COLOR MATCH -<br>Please review the design, copy and ink breakdown carefully. If any corrections are required, please make them on this sheet. Orders<br>will not proceed without written approval. Your signature gives us permission to proceed with this design, tooling, and order. | Wind 3 |
|------------------------------------------------------------------------------------------------------------------------------|-----------------------------------------------------------------------------------------------------------------------------------------------------------------------------------------------------------------------------------------------------------------------------------------------------------------------------------------|--------|
| Customer:  HANNAFORD  Date:  04/30/20    Job ID:  HAN755  Rev:                                                               | Front: CMY Black 118 7403 UV HIGH FLLOW Beige GLOSS                                                                                                                                                                                                                                                                                     |        |
| Label Size:  2.5  W x  2.75  H  CR:  .125    Approval:                                                                       | Back:                                                                                                                                                                                                                                                                                                                                   |        |