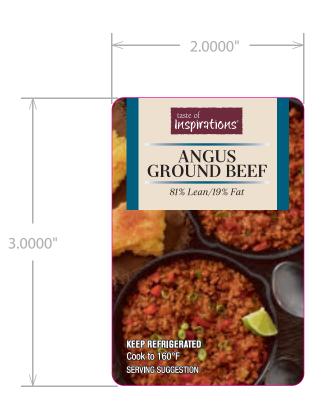

TOI Angus Ground Beef 81% Lean Labels per roll: 500 Rolls per case: 24

|                                                       | - THIS PROOF MAY NOT DISPLAY OR PRODUCE ACCURATE COLOR MATCH -<br>Please review the design, copy and ink breakdown carefully. If any corrections are required, please make them on this sheet. Orders<br>will not proceed without written approval. Your signature gives us permission to proceed with this design, tooling, and order |                                                                                                                                                                                                                                                                                                                                                                                                                                                                                                                                                                                                                                                                                                                                                                                                                                                                                                                                                                                                                                                                                                                                                                                                                                                                                                                                                                                                                                                                                                                                                                                                                                                                                                                                                                                                                                                                                                                                                                                                                                                                                                                                |
|-------------------------------------------------------|----------------------------------------------------------------------------------------------------------------------------------------------------------------------------------------------------------------------------------------------------------------------------------------------------------------------------------------|--------------------------------------------------------------------------------------------------------------------------------------------------------------------------------------------------------------------------------------------------------------------------------------------------------------------------------------------------------------------------------------------------------------------------------------------------------------------------------------------------------------------------------------------------------------------------------------------------------------------------------------------------------------------------------------------------------------------------------------------------------------------------------------------------------------------------------------------------------------------------------------------------------------------------------------------------------------------------------------------------------------------------------------------------------------------------------------------------------------------------------------------------------------------------------------------------------------------------------------------------------------------------------------------------------------------------------------------------------------------------------------------------------------------------------------------------------------------------------------------------------------------------------------------------------------------------------------------------------------------------------------------------------------------------------------------------------------------------------------------------------------------------------------------------------------------------------------------------------------------------------------------------------------------------------------------------------------------------------------------------------------------------------------------------------------------------------------------------------------------------------|
| Job ID: HAN762 Rev:                                   | Front: CMYK Black Tan Maroon Blue Flood Gloss<br>9185 7428 634 Varnish                                                                                                                                                                                                                                                                 | Construction of the second sec |
| Label Size:  2.0  W x  3.0  H  CR:  .125    Approval: | Back:                                                                                                                                                                                                                                                                                                                                  |                                                                                                                                                                                                                                                                                                                                                                                                                                                                                                                                                                                                                                                                                                                                                                                                                                                                                                                                                                                                                                                                                                                                                                                                                                                                                                                                                                                                                                                                                                                                                                                                                                                                                                                                                                                                                                                                                                                                                                                                                                                                                                                                |