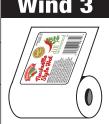

Nashville Style Hot Labels per roll: 500

Rolls per case: 20 Core ID: 1.5" WIND DIRECTION —