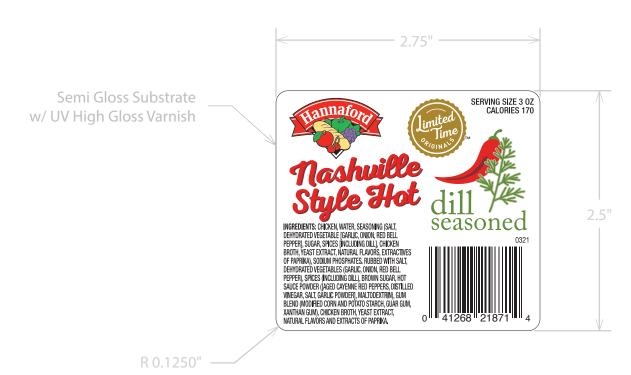

Nashville Style Hot Labels per roll: 500

Rolls per case: 20 Core ID: 1.5" WIND DIRECTION —

| •      |       |               |            |              | •            |                  |  |  |
|--------|-------|---------------|------------|--------------|--------------|------------------|--|--|
| Front: |       |               |            |              |              |                  |  |  |
| CMY    | Black | 118<br>YELLOW | 485<br>Red | 491<br>Brown | 370<br>Green | UV HIGH<br>GLOSS |  |  |
| Back:  |       |               |            |              |              |                  |  |  |