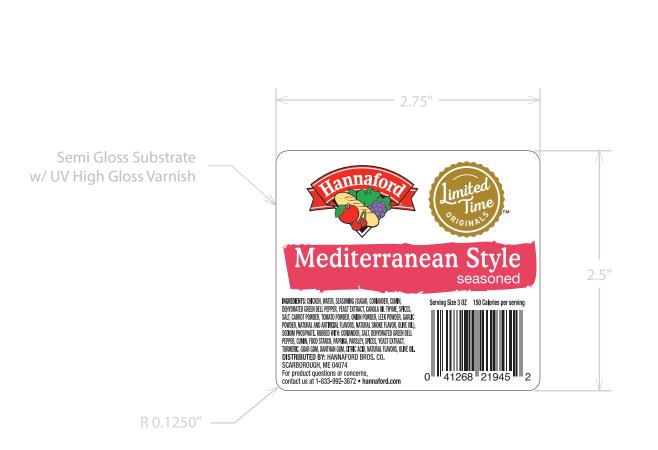

WIND DIRECTION ------

Mediterranean Style Labels per roll: 500 Rolls per case: 20 Core ID: 1.57"

| SPECIALTY PRINTING<br>CONVERTING BETTER IDEAS<br>4 Thompson Rd. • East Windsor, CT 06088 • M: 860.623.8870 • F: 860.623.8861 | - THIS PROOF MAY NOT DISPLAY OR PRODUCE ACCURATE COLOR MATCH -<br>Please review the design, copy and ink breakdown carefully. If any corrections are required, please make them on this sheet. Orders<br>will not proceed without written approval. Your signature gives us permission to proceed with this design, tooling, and order. | Wind 3 |
|------------------------------------------------------------------------------------------------------------------------------|-----------------------------------------------------------------------------------------------------------------------------------------------------------------------------------------------------------------------------------------------------------------------------------------------------------------------------------------|--------|
| Customer:  HANNAFORD  Date:  06/25/21    Job ID:  HAN773  Rev:                                                               | Front: CMY Black 118 198 UV HIGH<br>YELLOW Red GLOSS                                                                                                                                                                                                                                                                                    |        |
| Label Size:  2.5  W ×  2.75  H  CR:  .125    Approval:                                                                       |                                                                                                                                                                                                                                                                                                                                         |        |