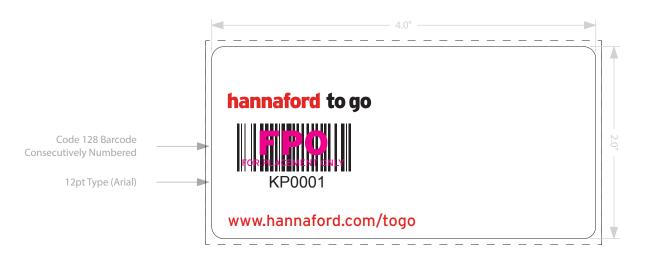

| SPECIALTY PRINT<br>CONVERTING BETTER<br>4 Thompson Rd. • East Windsor, CT 06088 • | - THIS PROOF MAY NOT DISPLAY OR PRODUCE ACCURATE COLOR MATCH -<br>Please review the design, copy and ink breakdown carefully. If any corrections are required, please make them on this sheet. Orders will not proceed<br>without written approval. Your signature gives us permission to proceed with this design, tooling, and order. |          |        |     |         |  |  |  |  |  |  |  |  |  |                |
|-----------------------------------------------------------------------------------|-----------------------------------------------------------------------------------------------------------------------------------------------------------------------------------------------------------------------------------------------------------------------------------------------------------------------------------------|----------|--------|-----|---------|--|--|--|--|--|--|--|--|--|----------------|
| Customer: Hannaford                                                               | Date:                                                                                                                                                                                                                                                                                                                                   | 04/19/22 | Front: |     |         |  |  |  |  |  |  |  |  |  | Wind 6         |
| Job ID: <b>HAN779</b>                                                             | Rev:                                                                                                                                                                                                                                                                                                                                    |          | Bla    |     | Varnish |  |  |  |  |  |  |  |  |  |                |
| Label Size: <b>4.0</b> W x <b>2.0</b>                                             | H CR:                                                                                                                                                                                                                                                                                                                                   | .125     |        | Red |         |  |  |  |  |  |  |  |  |  | SINIA<br>TYBET |
| Approval:                                                                         | Date:                                                                                                                                                                                                                                                                                                                                   |          | Back:  |     |         |  |  |  |  |  |  |  |  |  |                |
| Approval:                                                                         | Date:                                                                                                                                                                                                                                                                                                                                   |          |        |     |         |  |  |  |  |  |  |  |  |  |                |