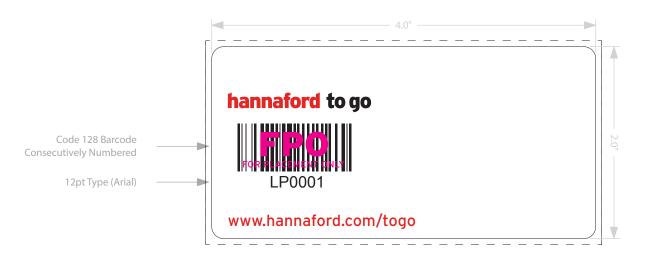

| SPECIALTY PRINTING<br>CONVERTING BETTER IDEAS<br>4 Thompson Rd. • East Windsor, CT 06088 • M: 860.623.8870 • F: 860.623.8861 |         |         | - THIS PROOF MAY NOT DISPLAY OR PRODUCE ACCURATE COLOR MATCH –<br>Please review the design, copy and ink breakdown carefully. If any corrections are required, please make them on this sheet. Orders will not proceed<br>without written approval. Your signature gives us permission to proceed with this design, tooling, and order. |                 |  |  |
|------------------------------------------------------------------------------------------------------------------------------|---------|---------|-----------------------------------------------------------------------------------------------------------------------------------------------------------------------------------------------------------------------------------------------------------------------------------------------------------------------------------------|-----------------|--|--|
| Customer: Hannaford                                                                                                          | Date: 0 | 4/19/22 | . Front:                                                                                                                                                                                                                                                                                                                                | /ind 6          |  |  |
| Job ID: <b>HAN780</b>                                                                                                        | Rev:    |         | Black 485 Varnish                                                                                                                                                                                                                                                                                                                       |                 |  |  |
| Label Size: <b>4.0</b> W × <b>2.0</b>                                                                                        | H CR:   | .125    | Red                                                                                                                                                                                                                                                                                                                                     | SINIYA<br>TYBET |  |  |
| Approval:                                                                                                                    | Date:   |         |                                                                                                                                                                                                                                                                                                                                         |                 |  |  |
| Approval:                                                                                                                    | Date:   |         |                                                                                                                                                                                                                                                                                                                                         |                 |  |  |