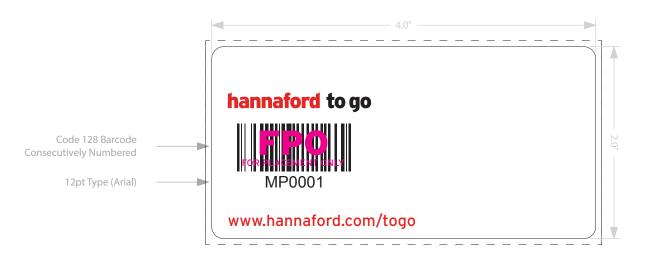

Hannaford To Go Labels per roll: 1000 Rolls per case: 5

| SPECIALTY PRINT<br>CONVERTING BETTER<br>4 Thompson Rd. • East Windsor, CT 06088 | - THIS PROOF MAY NOT DISPLAY OR PRODUCE ACCURATE COLOR MATCH -<br>Please review the design, copy and ink breakdown carefully. If any corrections are required, please make them on this sheet. Orders will not proceed<br>without written approval. Your signature gives us permission to proceed with this design, tooling, and order. |          |        |     |         |  |  |  |  |  |  |  |  |  |  |         |
|---------------------------------------------------------------------------------|-----------------------------------------------------------------------------------------------------------------------------------------------------------------------------------------------------------------------------------------------------------------------------------------------------------------------------------------|----------|--------|-----|---------|--|--|--|--|--|--|--|--|--|--|---------|
| Customer: Hannaford                                                             | Date:                                                                                                                                                                                                                                                                                                                                   | 07/25/23 | Front: |     |         |  |  |  |  |  |  |  |  |  |  | Wind 6  |
| Job ID: <b>HAN802</b>                                                           | Rev:                                                                                                                                                                                                                                                                                                                                    |          | Bla    |     | Varnish |  |  |  |  |  |  |  |  |  |  |         |
| Label Size: <b>4.0</b> W x <b>2.0</b>                                           | H CR:                                                                                                                                                                                                                                                                                                                                   | .125     |        | Red |         |  |  |  |  |  |  |  |  |  |  | - TABEL |
| Approval:                                                                       | Date:                                                                                                                                                                                                                                                                                                                                   |          | Back:  |     |         |  |  |  |  |  |  |  |  |  |  |         |
| Approval:                                                                       | Date:                                                                                                                                                                                                                                                                                                                                   |          |        |     |         |  |  |  |  |  |  |  |  |  |  |         |