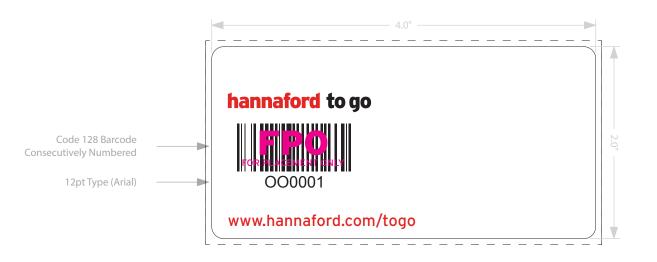

Hannaford To Go Labels per roll: 1000 Rolls per case: 5

| SPECIALTY PRINT<br>CONVERTING BETTER<br>4 Thompson Rd. • East Windsor, CT 06088 • | - THIS PROOF MAY NOT DISPLAY OR PRODUCE ACCURATE COLOR MATCH -<br>Please review the design, copy and ink breakdown carefully. If any corrections are required, please make them on this sheet. Orders will not proceed<br>without written approval. Your signature gives us permission to proceed with this design, tooling, and order. |          |        |                |         |  |  |  |  |  |  |  |  |                  |
|-----------------------------------------------------------------------------------|-----------------------------------------------------------------------------------------------------------------------------------------------------------------------------------------------------------------------------------------------------------------------------------------------------------------------------------------|----------|--------|----------------|---------|--|--|--|--|--|--|--|--|------------------|
| Customer: Hannaford                                                               |                                                                                                                                                                                                                                                                                                                                         | 07/25/23 | Front: |                |         |  |  |  |  |  |  |  |  | Wind 6           |
| Job ID: <u>HAN804</u><br>Label Size: <b>4.0</b> W x <b>2.0</b>                    | H CR:                                                                                                                                                                                                                                                                                                                                   | .125     | Bla    | ick 485<br>Red | Varnish |  |  |  |  |  |  |  |  | SINIYA<br>TARA T |
| Approval:                                                                         | Date:                                                                                                                                                                                                                                                                                                                                   |          | Back:  |                |         |  |  |  |  |  |  |  |  |                  |
| Approval:                                                                         | Date:                                                                                                                                                                                                                                                                                                                                   |          |        |                |         |  |  |  |  |  |  |  |  |                  |