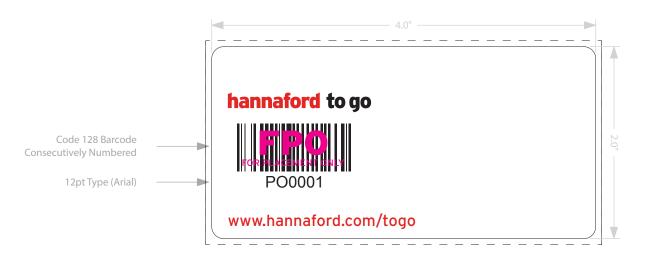

| SPECIALTY PRINT<br>CONVERTING BETTER<br>4 Thompson Rd. • East Windsor, CT 06088 • | - THIS PROOF MAY NOT DISPLAY OR PRODUCE ACCURATE COLOR MATCH -<br>Please review the design, copy and ink breakdown carefully. If any corrections are required, please make them on this sheet. Orders will not proceed<br>without written approval. Your signature gives us permission to proceed with this design, tooling, and order. |         |              |     |         |  |  |  |  |  |  |  |  |                   |
|-----------------------------------------------------------------------------------|-----------------------------------------------------------------------------------------------------------------------------------------------------------------------------------------------------------------------------------------------------------------------------------------------------------------------------------------|---------|--------------|-----|---------|--|--|--|--|--|--|--|--|-------------------|
| Customer: <u>Hannaford</u><br>Job ID: <b>HAN805</b>                               | Date: <b>0</b><br>Rev:                                                                                                                                                                                                                                                                                                                  | 7/25/23 | Front: Black | 485 | Varnish |  |  |  |  |  |  |  |  | Wind 6            |
| Label Size: <b>4.0</b> W x <b>2.0</b>                                             | H CR:                                                                                                                                                                                                                                                                                                                                   | .125    |              | Red | Varmon  |  |  |  |  |  |  |  |  | SINIYA<br>- 748ET |
| Approval:                                                                         | Date:                                                                                                                                                                                                                                                                                                                                   |         | Back:        |     |         |  |  |  |  |  |  |  |  |                   |
| Approval:                                                                         | Date:                                                                                                                                                                                                                                                                                                                                   |         |              |     |         |  |  |  |  |  |  |  |  |                   |