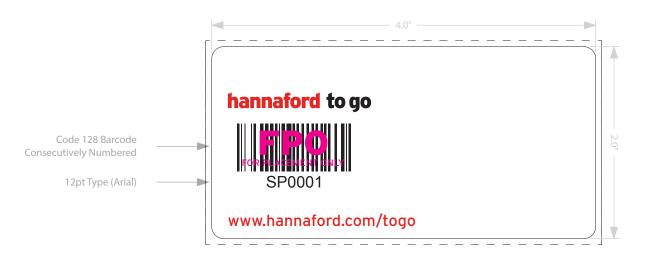

Hannaford To Go Labels per roll: 1000 Rolls per case: 5

| SPECIALTY PRINT<br>CONVERTING BETTER<br>4 Thompson Rd. • East Windsor, CT 06088 • | - THIS PROOF MAY NOT DISPLAY OR PRODUCE ACCURATE COLOR MATCH -<br>Please review the design, copy and ink breakdown carefully. If any corrections are required, please make them on this sheet. Orders will not proceed<br>without written approval. Your signature gives us permission to proceed with this design, tooling, and order. |        |              |     |         |  |  |  |  |  |  |  |  |                 |
|-----------------------------------------------------------------------------------|-----------------------------------------------------------------------------------------------------------------------------------------------------------------------------------------------------------------------------------------------------------------------------------------------------------------------------------------|--------|--------------|-----|---------|--|--|--|--|--|--|--|--|-----------------|
| Customer: <b>Hannaford</b><br>Job ID: <b>HAN808</b>                               | Date: <b>07/</b><br>Rev:                                                                                                                                                                                                                                                                                                                | /25/23 | Front: Black | 485 | Varnish |  |  |  |  |  |  |  |  | Wind 6          |
| Label Size: <b>4.0</b> W x <b>2.0</b>                                             | H CR:                                                                                                                                                                                                                                                                                                                                   | .125   |              | Red |         |  |  |  |  |  |  |  |  | SINIYA<br>TABET |
| Approval:                                                                         | Date:                                                                                                                                                                                                                                                                                                                                   |        | Back:        |     |         |  |  |  |  |  |  |  |  |                 |
| Approval:                                                                         | Date:                                                                                                                                                                                                                                                                                                                                   |        |              |     |         |  |  |  |  |  |  |  |  |                 |