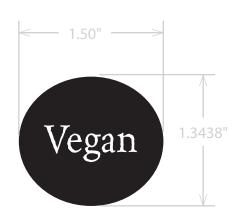

WIND DIRECTION —

Labels per roll: 500 Rolls per case: 20

| SPECIALTY PRI                               | NTI<br>TTER | <b>NG</b><br>IDEAS         |
|---------------------------------------------|-------------|----------------------------|
| 4 Thompson Rd. • East Windsor, CT 06088 • N | Л: 860.6    | 623.8870 • F: 860.623.8861 |
| Customer: Hannaford                         |             | Date: 10/21/20             |
| Job ID: HB1158                              |             | Rev:                       |
| Label Size: 1.3438 W x 1.5                  | Н           | CR:                        |
| Approval:                                   |             | Date:                      |