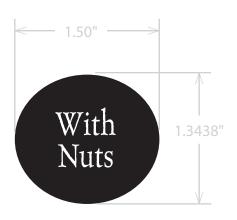

WIND DIRECTION —

Labels per roll: 500 Rolls per case: 20

| SPECIALTY PRII CONVERTING BET               | NTI<br>ITER | <b>NG</b><br>IDEAS        |
|---------------------------------------------|-------------|---------------------------|
| 4 Thompson Rd. • East Windsor, CT 06088 • N | 1: 860.6    | 23.8870 • F: 860.623.8861 |
| Customer: Hannaford                         |             | Date: <b>05/05/22</b>     |
| Job ID: HB1161                              |             | Rev:                      |
| Label Size: 1.3438 W x 1.5                  | Н           | CR:                       |
| Approval:                                   |             | Date:                     |